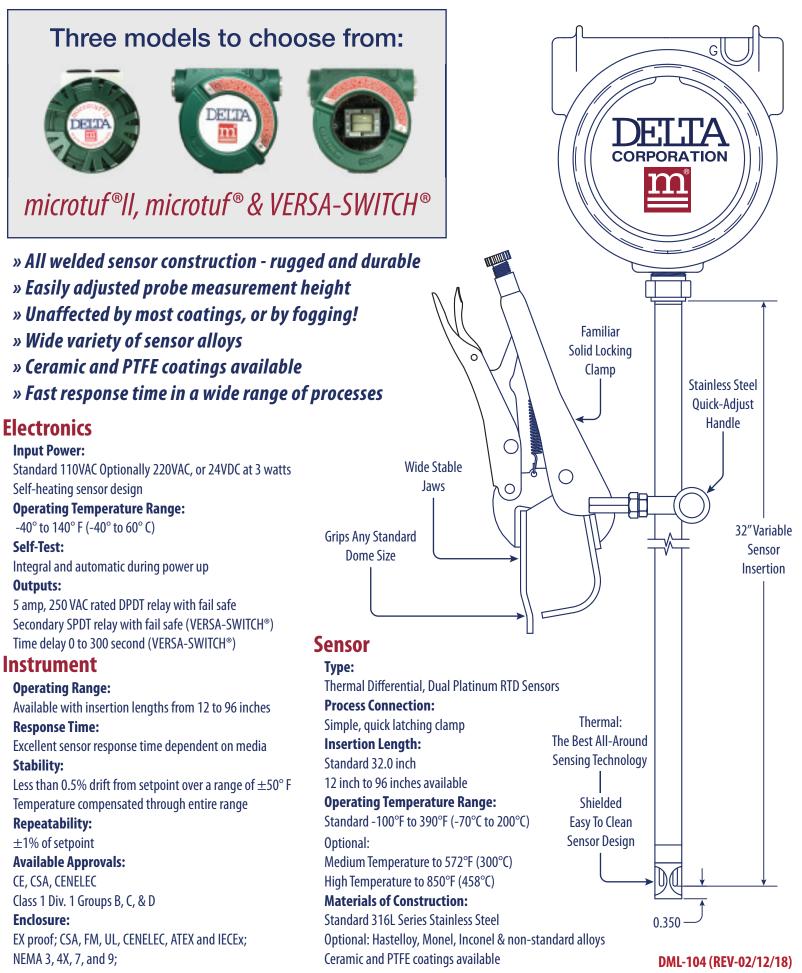

## Tank&Railcar Loading Control Sensor

» Easy to Use » Rugged Probe Design » Switches With More Liquids

## Safety Begins...

with DELTA M overfill protection for railcars, tank trucks and liquid transport vessels around the world. It's an easy-to-use, ruggedly constructed Tank Loading Probe. Operators quickly adjust the length to their specific fill height with its fast-locking clamp. Filling operations use it in the widest variety of materials and temperatures, in hazardous areas and corrosive environments.

## **Specifications**